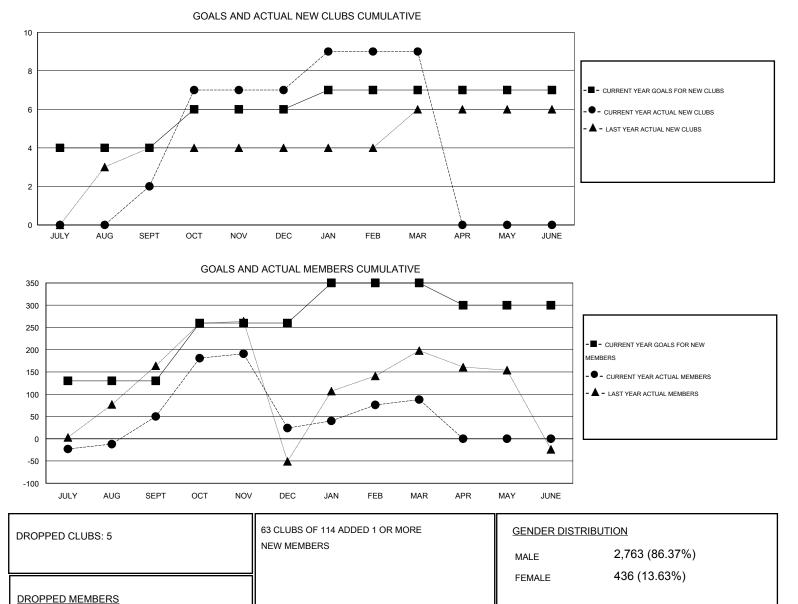

## esh Pasqual

| GMT: Mahesh Pasqual   |                  | LOCATION INDIA |                  |                  |                       |                    |                                     | GMT CA 6           |                  |
|-----------------------|------------------|----------------|------------------|------------------|-----------------------|--------------------|-------------------------------------|--------------------|------------------|
| Clubs                 |                  |                |                  |                  | Members               |                    |                                     |                    |                  |
| RESULTS FOR 2014-2015 |                  |                |                  |                  | RESULTS FOR 2014-2015 |                    |                                     |                    |                  |
| QUARTER               | NEW CLUB<br>GOAL | NEW CLUBS      | DROPPED<br>CLUBS | NET<br>GAIN/LOSS | QUARTER               | NEW MEMBER<br>GOAL | CHARTER AND<br>NEW MEMBERS<br>ADDED | DROPPED<br>MEMBERS | NET<br>GAIN/LOSS |
| JULY/AUG/SEPT         | 4                | 2              | 0                | 2                | JULY/AUG/SEPT         | 130                | 175                                 | 125                | 50               |
| OCT/NOV/DEC           | 2                | 5              | 4                | 1                | OCT/NOV/DEC           | 130                | 164                                 | 190                | -26              |
| JAN/FEB/MAR           | 1                | 2              | 1                | 1                | JAN/FEB/MAR           | 90                 | 163                                 | 99                 | 64               |
| APR/MAY/JUNE          | 0                | 0              | 0                | 0                | APR/MAY/JUNE          | -50                | 0                                   | 0                  | 0                |